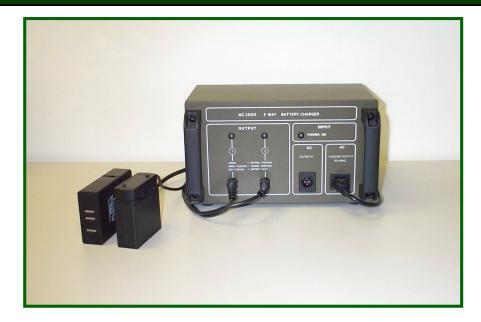

## MIL/MC3105 Military Battery Charger for MIL/R4516

- 2 way charger for NiCD or NiMH MIL/R4516 batteries. Also available as 5 output.
- 115/230V ac, or 24V dc supply for vehicle use
- Robust construction and easy grip handles for portability
- Vehicle mounting kit includes mounting plate and dc power lead

The MIL/MC3105 is designed and manufactured in the UK giving the user unbeatable product support.

| Dimensions             | 290mm x 190mm x 160mm                                |
|------------------------|------------------------------------------------------|
| Weight                 | 5kg                                                  |
| Fast charge current    | 600mA                                                |
| Balance charge current | 50mA                                                 |
| Charge termination     | Voltage profile with timed back up                   |
| Number of channels     | 2                                                    |
| Output                 | Flying lead                                          |
| Output power           | 15 Watts                                             |
| Supply voltage         | 110V/230V ac internally switched 50/60Hz, 20V-30V dc |
| Charging temperature   | 0°C to +50°C                                         |
| Storage temperature    | -20°C to +70°C                                       |