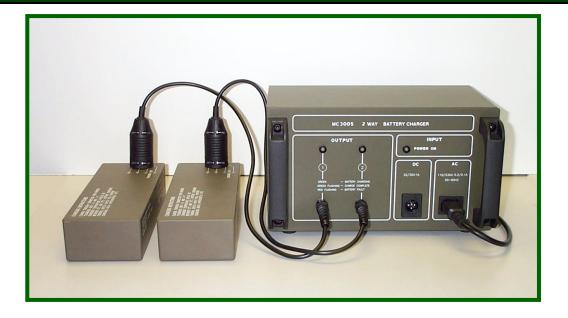

## MIL/MC3305 Military Battery Charger for BB-LA6

- 2 way charger for BB-LA6 and BB-LA3 military lead acid batteries.
- 115/230V ac or 24V dc powered for vehicle use.
- Robust construction and easy grip handles for portability
- Vehicle mounting kit includes mounting plate and dc power lead

Charger functions include:

- Pre charge test to check battery fit to charge
- Boost charge fast charge at 14.7V voltage
- Float charge Float charge to maintain capacity at completion of boost charge

The MIL/MC3305 is designed and manufactured in the UK giving the user unbeatable product support.