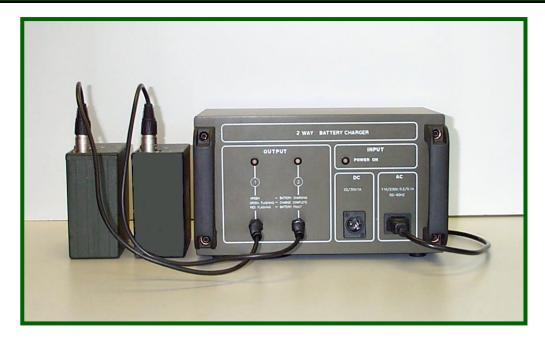

## MIL/MC3205-BB2590 Military Battery Charger

- 2 way charger for military Lithium Ion BB-2590 batteries
- 115/230V ac, 24V dc input supply
- Robust construction and easy grip handles for portability
- Vehicle mounting kit and battery mount tray options

Functions include:

- Pre charge test to check battery fit to charge
- Constant current charge, with timer over ride
- Constant voltage charge with timer over ride

| Function                        | Value                                                |
|---------------------------------|------------------------------------------------------|
| Nominal battery voltage         | 24V                                                  |
| Constant current charge current | 1.0A per section                                     |
| Constant voltage charge voltage | 16.8V per section                                    |
| Charge termination              | When current drops to 50mA with 5 hour timer back up |
| Number of batteries             | 2                                                    |
| Connections                     | Flying lead                                          |
| Output power                    | 70 Watts                                             |
| AC supply voltage               | 110V/230V ac internally switched 50/60Hz             |
| Environmental                   | Shock and vibration to MIL-Std 810E                  |
| DC supply voltage               | 20V to 32V                                           |
| Charging temperature            | 0°C to +50°C                                         |
| Storage temperature             | -20°C to +70°C                                       |