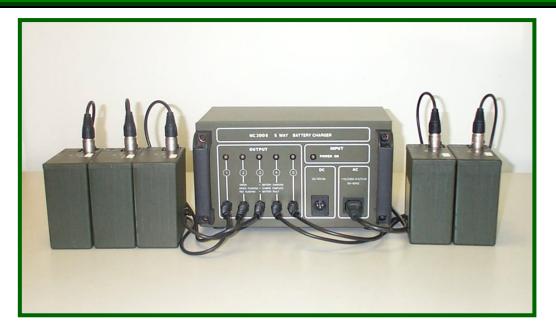

## MIL/MC3008 Military Battery Charger for BB-590/U

- 5 way charger for military BB-590/U batteries.
- 115/230V ac, or 24V dc supply for vehicle use
- Robust construction and easy grip handles for portability
- Vehicle mounting kit includes mounting plate and dc power lead

## Charger functions include:

- Pre charge test to check battery fit to charge
- Normal charge 14 hour timed charge safe on a charged battery, no need to discharge before charging.
- Balance charge trickle charge to maintain capacity at completion of normal charge.

The progress of the charge cycle is shown by the front panel indicators. Green for charging, flashing green for charge complete and flashing red for a defective battery.

| Dimensions             | 290mm x 190mm x 160mm                                |
|------------------------|------------------------------------------------------|
| Weight                 | 6kg                                                  |
| Normal charge current  | 240mA                                                |
| Balance charge current | 120mA                                                |
| Charge termination     | Timed                                                |
| Number of channels     | 5                                                    |
| Output                 | Flying lead                                          |
| Output power           | 50 Watts                                             |
| Supply voltage         | 110V/230V ac internally switched 50/60Hz, 20V-30V dc |
| Charging temperature   | 0°C to +50°C                                         |
| Storage temperature    | -20°C to +70°C                                       |