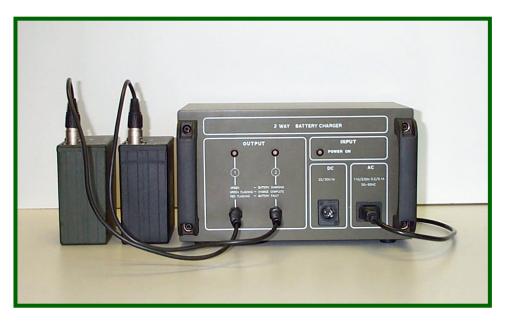

## MIL/MC3005 Military Battery Charger for BB-590/U

- 2 way charger for military BB-590/U batteries.
- 115/230V ac, or 24V dc supply for vehicle use
- Robust construction and easy grip handles for portability
- Vehicle mounting kit includes mounting plate and dc power lead

Charger functions include:

- Pre charge test to check battery fit to charge
- Normal charge 14 hour timed charge
- Balance charge trickle charge to maintain capacity at completion of normal charge.

The MIL/MC3005 is designed and manufactured in the UK giving the user unbeatable product support.